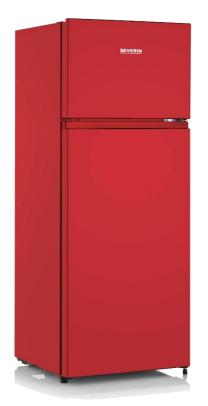

## **Compact and inexpensive -**

ideal for the small

household

## **DT 8763 Double Door (red)**

- ✓ Energy efficiency class E with only 176,3 kWh/year
- ✓ Enough storage space thanks to 206 (165/41) liter useful capacity
- ✓ Modern LED lighting for pleasantly bright light and a perfect overview
- ✓ Large veggibox for separate storage of fruit and vegetables