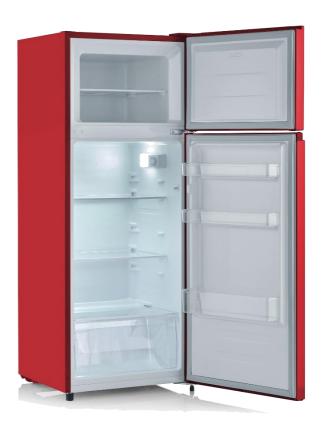

## **DT 8763 Double Door (red)**

- ✓ Energy efficiency class E with only 176,3 kWh/year
- ✓ Enough storage space thanks to 206 (165/41) liter useful capacity
- ✓ Modern LED lighting for pleasantly bright light and a perfect overview
- ✓ Large veggibox for separate storage of fruit and vegetables

## **Further Advantages:**

- Reversible doors
- Extremely quiet 40 dB (Soundemissionclass C)
- 4 star freezer compartment
- 2x height-adjustable shelves
- Incl. egg tray and ice cube tray

Mechanical control by knob on the LED lamp

Large Veggibox for optimal storage of fruit and vegetables

Door hindge changeable according to optimum position